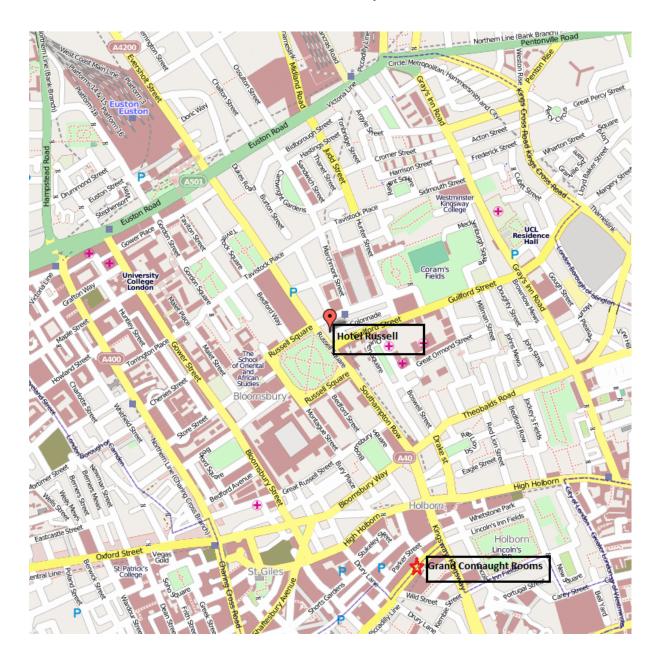

## 60TH ANNUAL CONFERENCE OF LOCAL DENTAL COMMITTEES Hotel Russell and Grand Connaught Rooms Location Map

## Hotel Russell, 1-8 Russell Square, Bloomsbury, London WC1B 5BE

**By Rail:** Euston and Kings Cross St Pancras are the nearest mainline rail stations **By Underground:** The nearest underground station is Russell Square on the Piccadilly Line **Car Parking:** Street parking in the vicinity is free between 7.00 pm and 7.00 am, Monday to Friday. A Public Car Park is situation within 200 yards of the Hotel in Herbrand Street.

## The Grand Connaught Rooms, 61-65 Great Queen Street, London WC2B 5DA

**By Rail:** Euston, Kings Cross and St Pancras are under a 30 minute walk away. **By Underground:** The nearest stations are Covent Garden (Piccadilly Line) or Holborn (Central Line) **Car Parking:** The nearest car park is on the corner of Drury Lane and Parker Street.

Note: The Grand Connaught Rooms is a 10 to 15 minute walk from the Hotel Russell.