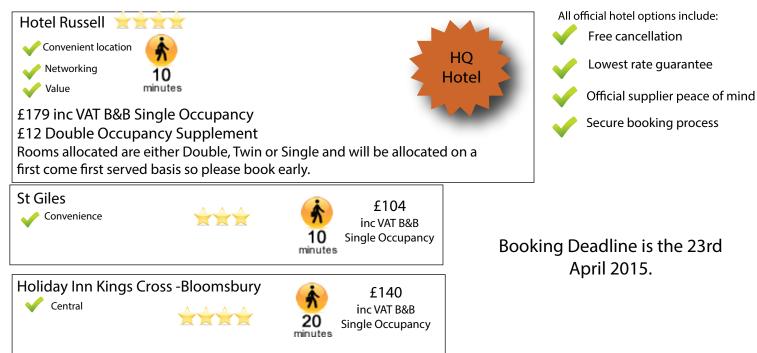

## <u>Most Popular Official Hotels</u>

The official LDC Concierge Service for the Annual Dinner and Conference 2015 is here to ensure you have the best possible experience in London and to ensure you get access to the best prices! We know that the rates we have negotiated for you are lower than available from anyone else and many of your colleagues will be at these hotels too so please book with us now to avoid paying more than you need to!

ANNUAL CONFERENCE OF

The official hotel for the event is the Hotel Russell so we recommend you book early to avoid disappointment. The other hotels listed offer alternative accommodation for the event.

Please note that LDC Representatives' bed and breakfast room rates will be paid directly by the Agenda Committee at the single occupancy rate of £179 B&B inc VAT at the Hotel Russell. B&B at all other hotels should be paid directly by the guest and will be reimbursed by the Agenda Committee up to the Value of £179 inc VAT. GDPC members' bed and breakfast single occupancy rate will be paid for by the BDA up to a value of £155, if staying at the Hotel Russell, the remaining £24 will be paid for by the guest directly to the hotel. Any excess or extras must be settled on departure by you. LDC Observers will pay full account at the hotel