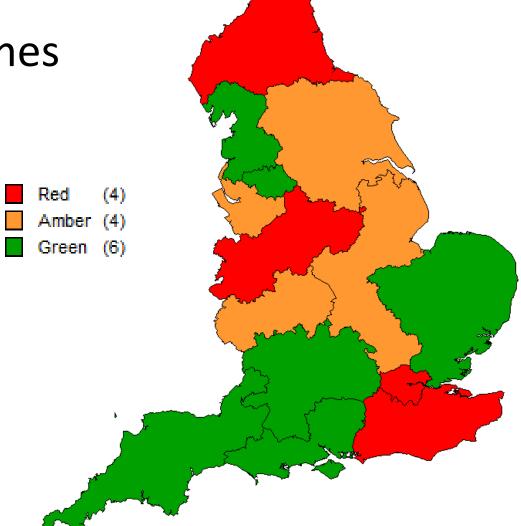

Board









protecting patients, regulating the dental team







#### Regulation of Dental Services Programme Board















- Peer Review Groups
  - Reduce isolation
  - Safe environment for learning and reflection
  - Works well when structured and written up
  - Good examples e.g.
    Staffordshire

















- PASS schemes
  - LDC led
  - Validated and recognised
  - Safeguards
  - Trained mentors
  - Can build on audit, peer review and appraisal



# This may not be effective Peer Review.....

















- PASS schemes possible second tier
- Referrals from:
  - GDC---PAG (NHS)
  - CQC
  - NHSE

















## Implementation Update on Quality **Improvement**

- Limited returns on information so far.
  - LPN Chairs
  - LDC returns











































#### Initial LDC survey















#### Support Needed.

- Organisational support
- Financial support
- Talks for dental groups
- Website advice
- Protected time













#### Comments

- We don't trust you
- Why don't you look at the quality of dentistry
- Need to understand more what this is about













## Challenges

- Getting buy in
- Time, commitment and funding
- NHS targets
- Skilled leaders and facilitators
- Competent mentors
- Identifying and encouraging those who don't engage
- Fear of involvement













## What Next?

- **Encourage LPNs and Area Teams**
- **Encourage LDCs to participate**
- Promote QI in each of our organisations.
- Web-site info
- **BDA** Branches and sections
- **Corporate Bodies**
- Devo friendly?
- AND?















Than