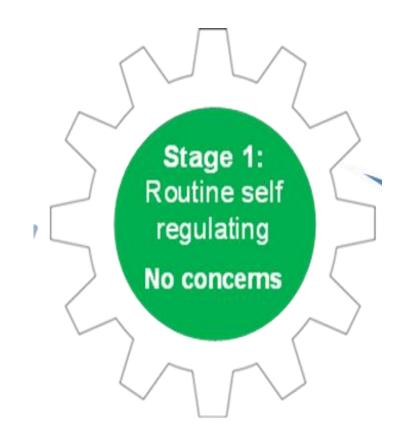

### **Quality improvement framework**

Recommendation from the Board:

"Define the system for quality improvement in the dental sector and the role of key stakeholders in improvement."

Underpinning concept of the proposed framework:

- Maintaining good practice and preventing poor practice from emerging.
- An open learning culture, with structured peer support between professionals, where dental clinicians monitor and regulate their own clinical performance.
- If concerns arise, a proportionate structured approach involving peer support, followed by more direct supervision and finally externally governed sanctions.