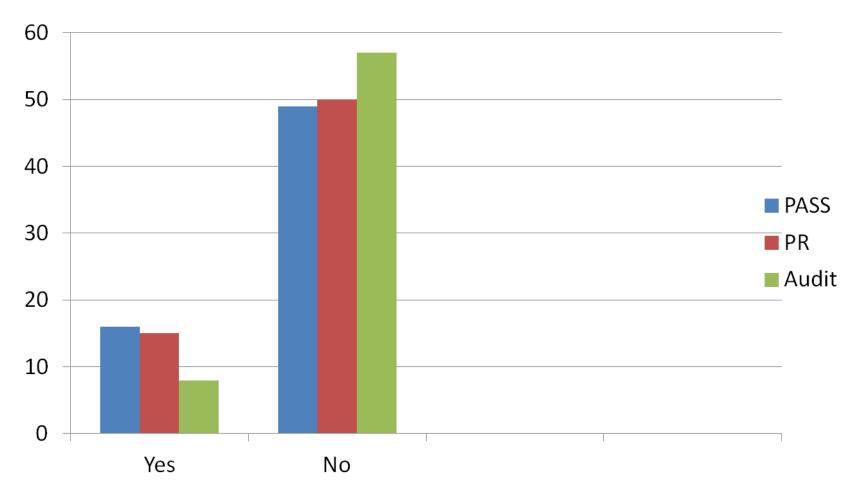

gulating the dental team







#### Regulation of Dental Services Programme Board















- Peer Review Groups
  - Reduce isolation
  - Safe environment for learning and reflection
  - Works well when structured and written up
  - Good examples e.g.
    Staffordshire

















- PASS schemes
  - LDC led
  - Validated and recognised
  - Safeguards
  - Trained mentors
  - Can build on audit, peer review and appraisal



# This may not be effective Peer Review.....

















- PASS schemes possible second tier
- Referrals from:
  - GDC---PAG (NHS)
  - CQC
  - NHSE

















## Implementation Update on Quality **Improvement**

- Limited returns on information so far.
  - LPN Chairs
  - LDC returns











































#### Initial LDC survey















#### Support Needed.

- Organisational support
- Financial support
- Talks for dental groups
- Website advice
- Protected time













#### Comments

- We don't trust you
- Why don't you look at the quality of dentistry
- Need to understand more what this is about













## Challenges

- Getting buy in
- Time, commitment and funding
- NHS targets
- Skilled leaders and facilitators
- Competent mentors
- Identifying and encouraging those who don't engage
- Fear of involvement













## What Next?

- **Encourage LPNs and Area Teams**
- **Encourage LDCs to participate**
- Promote QI in each of our organisations.
- Web-site info
- **BDA** Branches and sections
- **Corporate Bodies**
- Devo friendly?
- AND?















Thank You.

Any Questions or Comments?

Joh