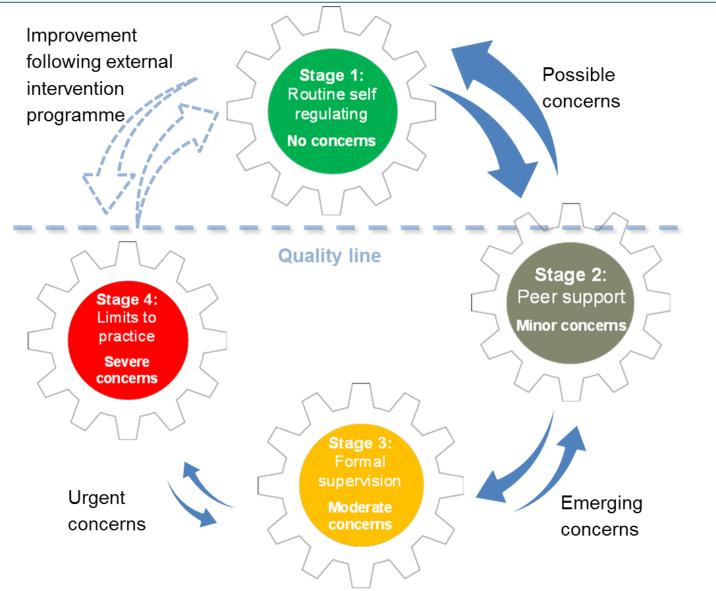

### **Quality improvement framework**

Recommendation from the Board:

"Define the system for quality improvement in the dental sector and the role of key stakeholders in improvement."

Underpinning concept of the proposed framework:

- Maintaining good practice and preventing poor practice from emerging.
- An open learning culture, with structured peer support between professionals, where dental clinicians monitor and regulate their own clinical performance.
- If concerns arise, a proportionate structured approach involving peer support, followed by more direct supervision and finally externally governed sanctions.