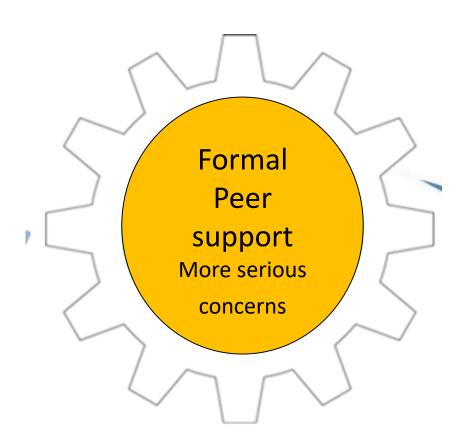

### **Quality improvement framework**

Recommendation from the Board:

"Define the system for quality improvement in the dental sector and the role of key stakeholders in improvement."

Underpinning concept of the proposed framework:

- Maintaining good practice and preventing poor practice from emerging.
- An open learning culture, with structured peer support between professionals, where dental clinicians monitor and regulate their own clinical performance.
- If concerns arise, a proportionate structured approach involving peer support, followed by more direct supervision and finally externally governed sanctions.